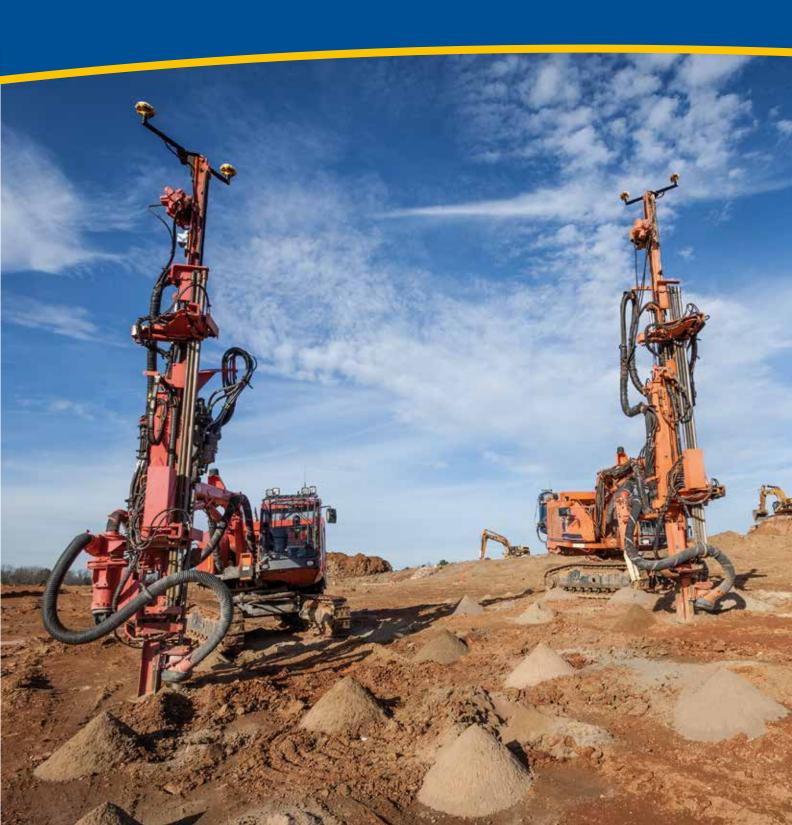

# DPS900 DRILLING SYSTEM

# stay on target for more profit

Trimble, the machine control experts, are proud to introduce a new member of the family — the Trimble® DPS900 Drilling System. Made from rugged Trimble components and using advanced Trimble positioning technology, DPS900 helps increase the safety, accuracy and efficiency of your drilling operations. All day. All night. And under almost any conditions.

# **RUGGED HARDWARE FOR ALL MACHINE TYPES**