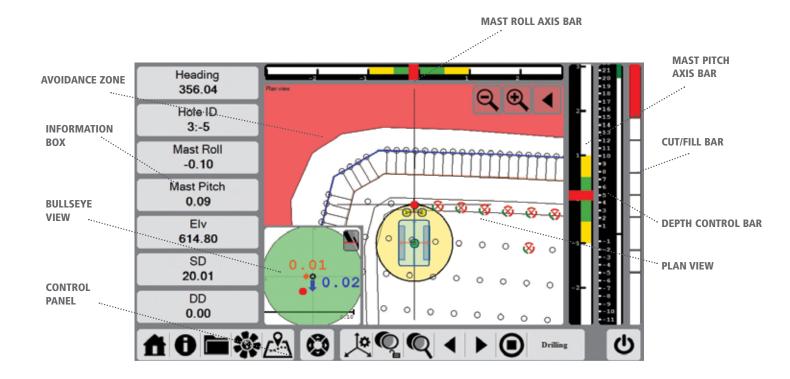

## TRIMBLE SENSORS FOR CONTROL

Maximize efficiency. Minimize rework.

Trimble sensors give you mast tilt and drill depth control with auto-stop on the target elevation for effective blasting. You can even get information about hole condition while drilling.

### TRIMBLE SITE TABLET

Keep your machines drilling. Not sitting.

Your machines can be up and running 24/7 with the rugged and fully connected Trimble Site Tablet and DPS900 software. The large, easy-to-read touch screen makes navigating to the hole, and adjusting the orientation and angle of the guide simple and quick. Start drilling. Drill to design. Stop drilling. It's really that easy.